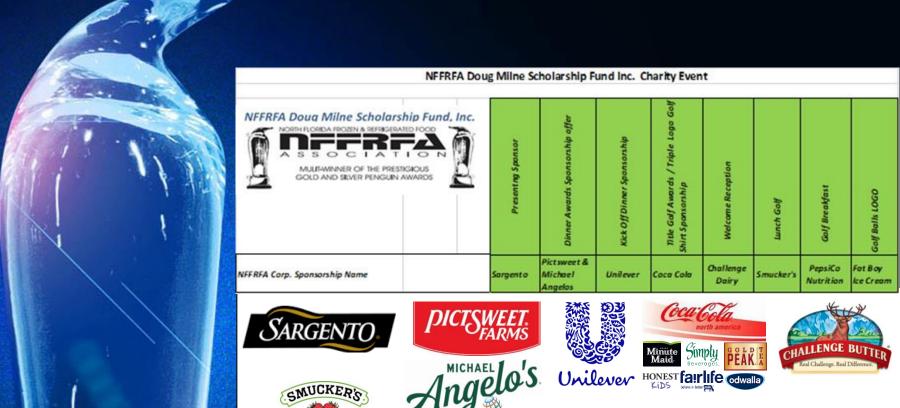

# Special Thank You So Our 2019

NFFRFA Doug Milne Scholarship Corporate Sponsors

# 2019 Charity Golf Ala Carte Options

\* NFFRFA Doug Milne Scholarship Fund Inc. is an approved IRS 501c3 Corp

We Have Arranged Special Room Rates with the Marriott Renaissance @ \$148.00 per nite plus taxes,