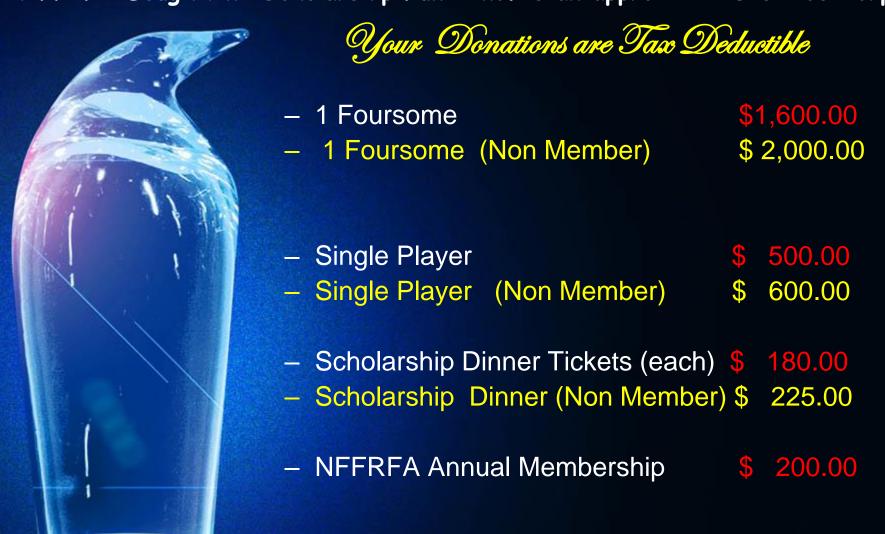

# 2019 Charity Golf Ala Carte Options

\* NFFRFA Doug Milne Scholarship Fund Inc. is an approved IRS 501c3 Corp

We Have Arranged Special Room Rates with the Marriott Renaissance @ \$148.00 per nite plus taxes,